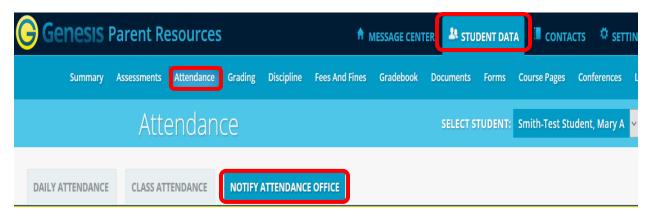

## CALL FOR SAFETY

- Parents will no longer call or email their child's school when they are going to be absent or late.
- Parents are required to notify the school office by the time school starts each day their child will be absent or late.
- If your child knows your password, please change it now so they do not have the ability to report themselves absent from school.
- There are two ways to access this feature in your Genesis Parent Portal.
- The first way is to click the "Notify Attendance Office" link on the summary screen under your child's attendance summary.

 The second way to access this feature is to go to Attendance → Notify Attendance Office.

- Choose "Absent" from the "**Student will be:**" dropdown.
- In the "On Date:" field enter the date your child will be absent.
- If your child will be out just one day you can leave the second date blank.
- Enter a date in the "**Up through and including (may leave blank)**" field If your child will be absent more than one day, Enter the ending date your child will be absent. Do not include the date they will return. You can choose a range of five days.
- Enter a comment which is required.
  - If student is not coming to school today enter the reason for the absence.
  - If the student is going to be late to school enter that the student will be late, the reason, and the expected time they will arrive to school. Your child will be marked absent until they arrive at school and check in with the office.
- Check off the name(s) of any of your children that will be absent.
- Click Submit to Office.